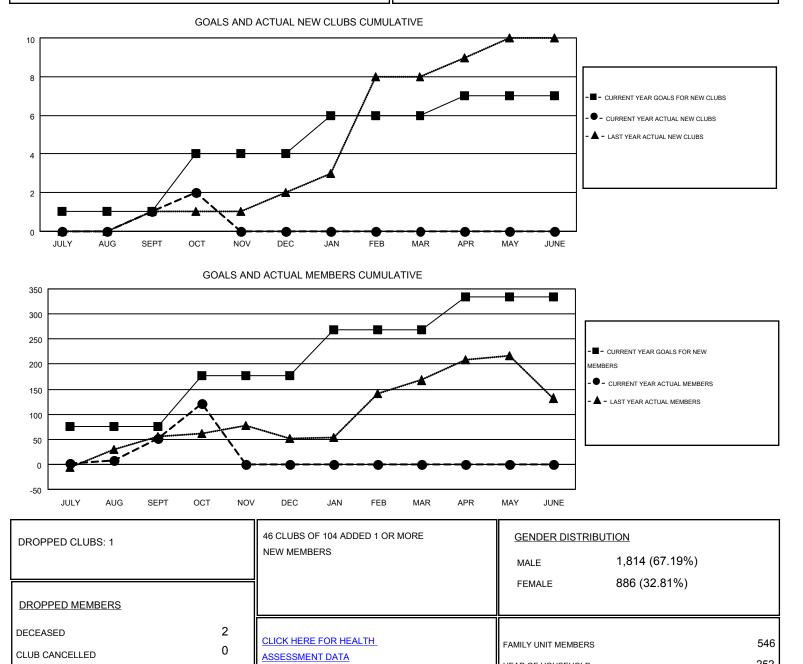

#### AMARPREET SEMBI GMT

| GMT    | CA  | 6-Af |
|--------|-----|------|
| OIVI I | UA. | 0-AI |

| Clubs                 |                  |           |                  | Members<br>RESULTS FOR 2014-2015 |               |                    |                                        |                    |                  |
|-----------------------|------------------|-----------|------------------|----------------------------------|---------------|--------------------|----------------------------------------|--------------------|------------------|
| RESULTS FOR 2014-2015 |                  |           |                  |                                  |               |                    |                                        |                    |                  |
| QUARTER               | NEW CLUB<br>GOAL | NEW CLUBS | DROPPED<br>CLUBS | NET<br>GAIN/LOSS                 | QUARTER       | NEW MEMBER<br>GOAL | CHARTER AND<br>NEW<br>MEMBERS<br>ADDED | DROPPED<br>MEMBERS | NET<br>GAIN/LOSS |
| JULY/AUG/SEPT         | 1                | 1         | 1                | 0                                | JULY/AUG/SEPT | 76                 | 120                                    | 68                 | 52               |
| OCT/NOV/DEC           | 3                | 1         | 0                | 1                                | OCT/NOV/DEC   | 101                | 108                                    | 38                 | 70               |
| JAN/FEB/MAR           | 2                | 0         | 0                | 0                                | JAN/FEB/MAR   | 91                 | 0                                      | 0                  | 0                |
| APR/MAY/JUNE          | 1                | 0         | 0                | 0                                | APR/MAY/JUNE  | 66                 | 0                                      | 0                  | 0                |